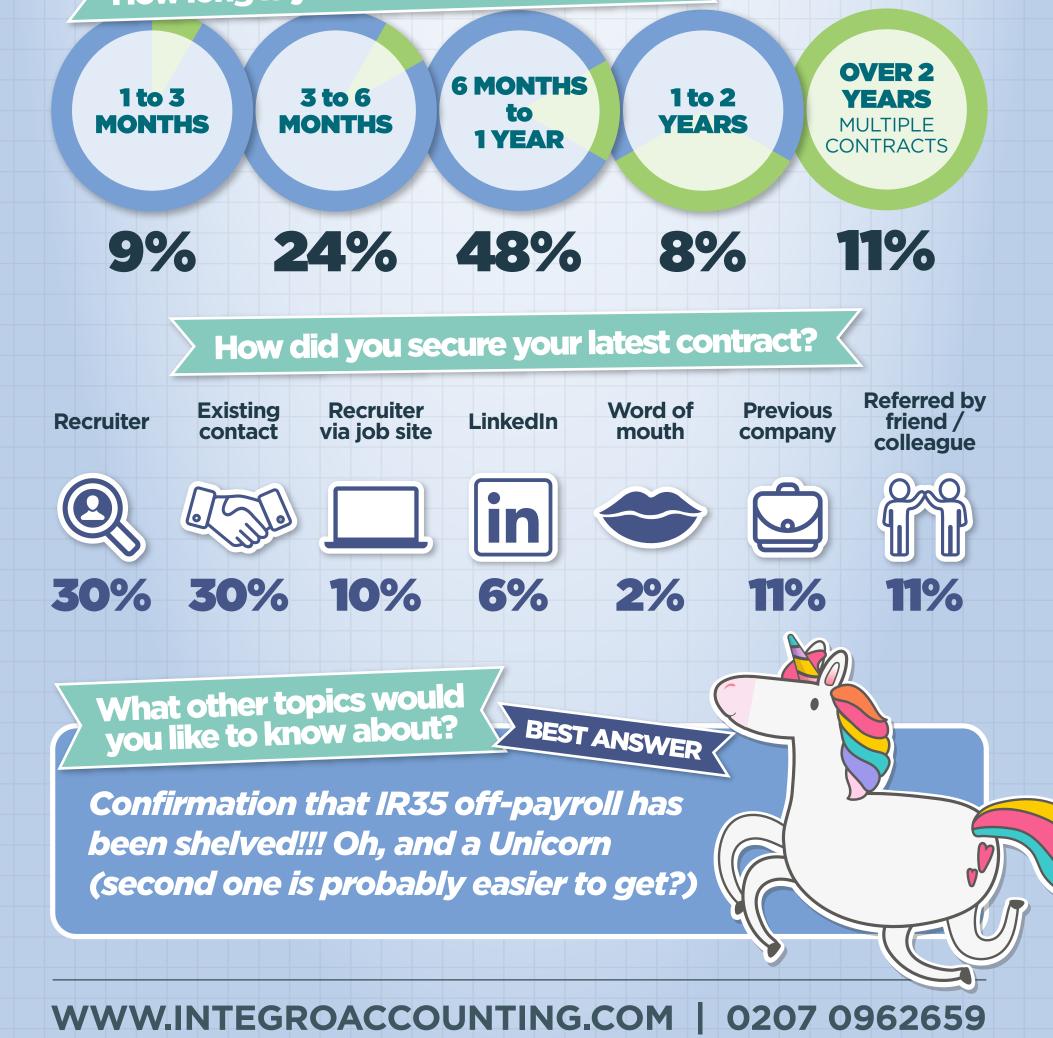

ect manager              | 12%        |
| Software developer           | 16%        |
| Other                        | <b>52%</b> |
|                              |            |

Test Analyst / Product Manager / Architecture Systems Engineer / Complex Weapons Integration

| What is the<br>rate of y<br>current con | daily   |
|-----------------------------------------|---------|
| current con                             | ntract? |
| £100-£299                               | 4%      |
| £300-£499                               | 30%     |
| £500-£799                               | 55%     |
| £800-£999                               | 7%      |
| £1,000-£1,499                           | 2%      |
| £1,500 and above                        | 2%      |

How long is your current contract for?